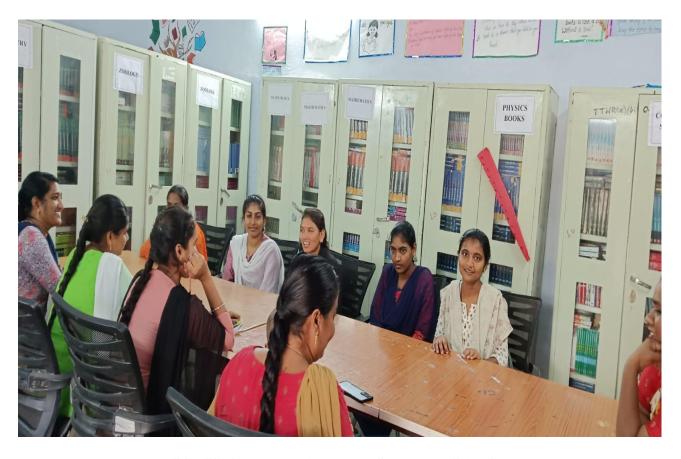

#### 1. MEETING WITH ALUMNI STUDENTS-VIRTUAL

- 1. We are conducted two alumni meetings one is virtual on June 18 2023 it is in the purpose of "AWARENESS ABOUT HIGHER EDUCATION" in this session Our principal madam S.SUNEELA gave valuable speech about HIGHER EDUCATION alumni students interact with each other in the session.
- **2.** Another meeting conducted on November 3<sup>rd</sup> 2023 **ALUMNI TALKS- GENE HEALTH CONNECT MOBILE SCIENCE EXHIBITION** Organized By **CCMB HYDERABAD**. Alumni Students are Share The Session and share few Words About The Exhibition .Its helpful to alumni students they enhance their abilities.