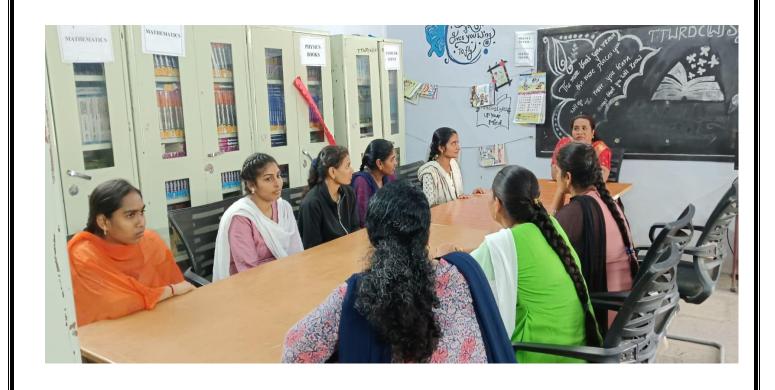

## 2.MEETING WITH ALUMNI STUDENTS

- 1. We are conducted two alumni meetings one is virtual on June 18 2023 it is in the purpose of "AWARENESS ABOUT HIGHER EDUCATION" in this session Our principal madam S.SUNEELA gave valuable speech about HIGHER EDUCATION alumni students interact with each other in the session.
- **2.** Another meeting conducted on November 3<sup>rd</sup> 2023 **ALUMNI TALKS- GENE HEALTH CONNECT MOBILE SCIENCE EXHIBITION** Organized By **CCMB HYDERABAD**. Alumni Students are Share The Session and share few Words About The Exhibition .Its helpful to alumni students they enhance their abilities.