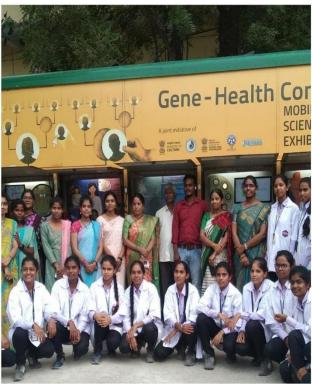

- 1. We are conducted two alumni meetings one is virtual on June 18 2023 it is in the purpose of "AWARENESS ABOUT HIGHER EDUCATION" in this session Our principal madam S.SUNEELA gave valuable speech about HIGHER EDUCATION alumni students interact with each other in the session.
- **2.** Another meeting conducted on November 3<sup>rd</sup> 2023 **ALUMNI TALKS- GENE HEALTH CONNECT MOBILE SCIENCE EXHIBITION** Organized By **CCMB HYDERABAD**. Alumni Students are Share The Session and share few Words About The Exhibition .Its helpful to alumni students they enhance their abilities.

### DISCUSSION WITH ALUMNI STUDENTS ABOUT

## GENE HEALTH CONNECT MOBILE EXHIBITION