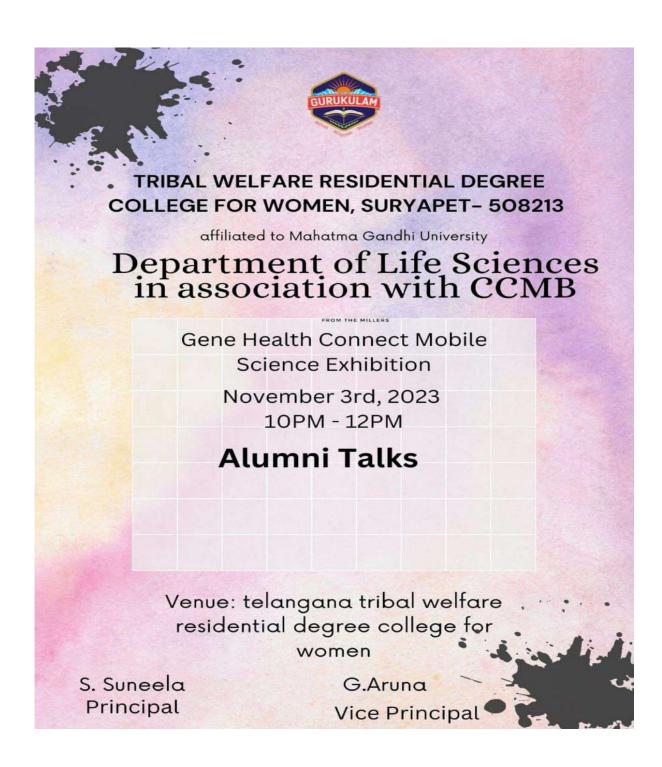

- 1. We are conducted two alumni meetings one is virtual on June 18 2023 it is in the purpose of "AWARENESS ABOUT HIGHER EDUCATION" in this session Our principal madam S.SUNEELA gave valuable speech about HIGHER EDUCATION alumni students interact with each other in the session.
- **2.** Another meeting conducted on November 3<sup>rd</sup> 2023 **ALUMNI TALKS- GENE HEALTH CONNECT MOBILE SCIENCE EXHIBITION** Organized By **CCMB HYDERABAD**. Alumni Students are Share The Session and share few Words About The Exhibition .Its helpful to alumni students they enhance their abilities.

## GENE HEALTH CONNECT MOBILE EXHIBITION