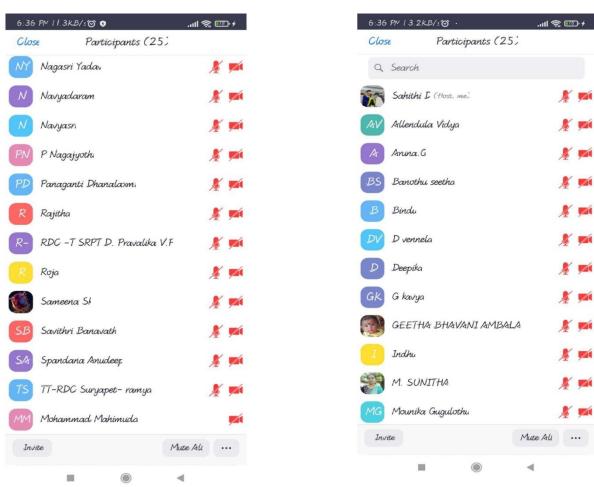

- 1. We are conducted two alumni meetings one is virtual on June 18 2023 it is in the purpose of "AWARENESS ABOUT HIGHER EDUCATION" in this session Our principal madam S.SUNEELA gave valuable speech about HIGHER EDUCATION alumni students interact with each other in the session.
- **2.** Another meeting conducted on November 3<sup>rd</sup> 2023 **ALUMNI TALKS- GENE HEALTH CONNECT MOBILE SCIENCE EXHIBITION** Organized By **CCMB HYDERABAD**. Alumni Students are Share The Session and share few Words About The Exhibition .Its helpful to alumni students they enhance their abilities.

## 2.MEETING WITH ALUMNI STUDENTS

### DISCUSSION WITH ALUMNI STUDENTS ABOUT