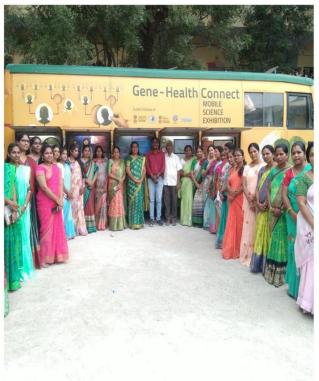

- 1. We are conducted two alumni meetings one is virtual on June 18 2023 it is in the purpose of "AWARENESS ABOUT HIGHER EDUCATION" in this session Our principal madam S.SUNEELA gave valuable speech about HIGHER EDUCATION alumni students interact with each other in the session.
- **2.** Another meeting conducted on November 3<sup>rd</sup> 2023 **ALUMNI TALKS- GENE HEALTH CONNECT MOBILE SCIENCE EXHIBITION** Organized By **CCMB HYDERABAD**. Alumni Students are Share The Session and share few Words About The Exhibition .Its helpful to alumni students they enhance their abilities.

## 2.MEETING WITH ALUMNI STUDENTS

## GENE HEALTH CONNECT MOBILE EXHIBITION