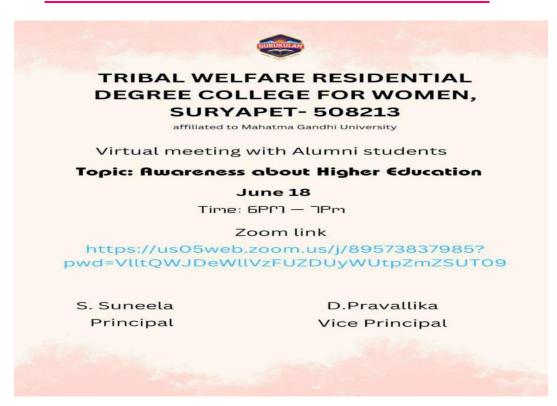

- 1. We are conducted two alumni meetings one is virtual on June 18 2023 it is in the purpose of "AWARENESS ABOUT HIGHER EDUCATION" in this session Our principal madam S.SUNEELA gave valuable speech about HIGHER EDUCATION alumni students interact with each other in the session.
- **2.** Another meeting conducted on November 3<sup>rd</sup> 2023 **ALUMNI TALKS- GENE HEALTH CONNECT MOBILE SCIENCE EXHIBITION** Organized By **CCMB HYDERABAD**. Alumni Students are Share The Session and share few Words About The Exhibition .Its helpful to alumni students they enhance their abilities.

#### 1. MEETING WITH ALUMNI STUDENTS-VIRTUAL